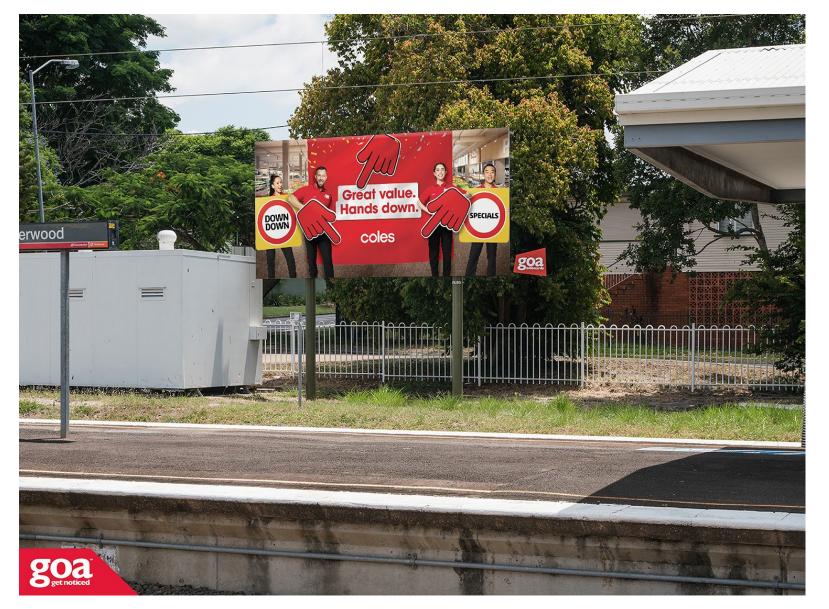

This CLASSIC 6x3 billboard at Sherwood Station is located close to Sherwood's retail strip on the Caboolture/Ipswich and Redcliffe/Springfield lines. Netrail billboards reach a time rich and entertainment poor audience, who on average wait 9 minutes for their train, with minimal competition for advertising messages on the platform.

## Sherwood Railway Station, Sherwood 4075 0001

**Brisbane West** 

6.00m x 3.00m

Pocket Edge